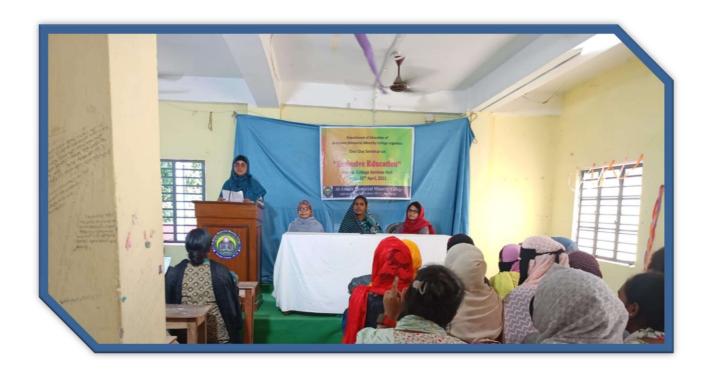

### **NOTICE**

Date-05/05/2022

This is to inform all students, faculty members, and stakeholders of the college that the Department of Education is organizing a seminar on "Inclusive Education" on May 26, 2022 in the college seminar room, starting at 12:00 PM.

### SEMINAR TOPIC - INCLUSIVE EDUCATION

### Department of Education

Student of 4<sup>th</sup> and 6<sup>th</sup> Semester attended the Seminar entitled 'Inclusive Education' on 26/05/2022.